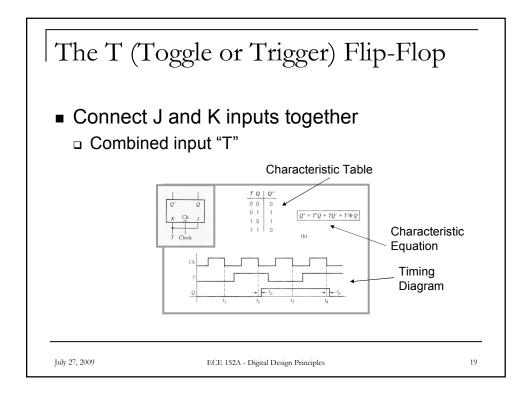

## Flip-Flops and Sequential Circuit Design

ECE 152A – Summer 2009















































| Counte        | r Do | esigr | n wi        | th T            | Fliț   | o-Flo | ops |    |
|---------------|------|-------|-------------|-----------------|--------|-------|-----|----|
| State ta      | able |       |             |                 |        |       |     |    |
|               | PS   |       |             | NS              |        |       |     |    |
|               | А    | В     | С           | A <sup>+</sup>  | B+     | C+    |     |    |
|               | 0    | 0     | 0           | 0               | 0      | 1     |     |    |
|               | 0    | 0     | 1           | 0               | 1      | 0     |     |    |
|               | 0    | 1     | 0           | 0               | 1      | 1     |     |    |
|               | 0    | 1     | 1