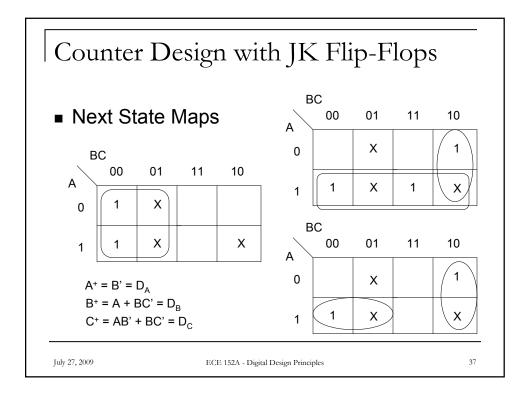

| Counte    | er Do | esigr | ı wi | th JI | K Fl | ip-F | lops | _ |
|-----------|-------|-------|------|-------|------|------|------|---|
| ■ State 1 | ſable |       |      |       |      |      |      |   |
|           |       | PS    |      |       | NS   |      |      |   |
|           | А     | В     | С    | A+    | B+   | C+   |      |   |
|           | 0     | 0     | 0    | 1     | 0    | 0    | -    |   |
|           | 0     | 0     | 1    | x     | х    | х    |      |   |
|           | 0     | 1     | 0    | 0     | 1    | 1    |      |   |
|           | 0     | 1     | 1    | 0     | 0    | 0    |      |   |
|           | 1     | 0     | 0    | 1     | 1    | 1    |      |   |
|           | 1     | 0     | 1    | x     | х    | х    |      |   |
|           | 1     | 1     | 0    | x     | х    | х    |      |   |
|           | 1     | 1     | 1    | 0     | 1    | 0    |      |   |