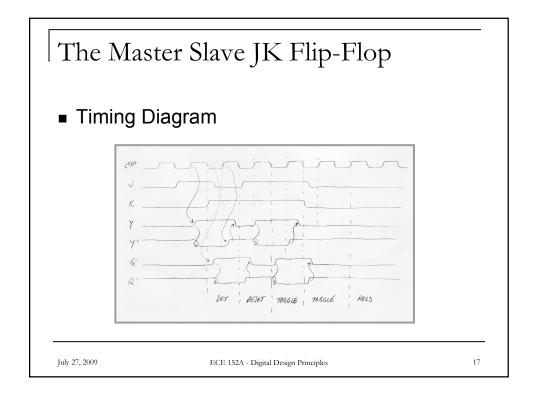

## Flip-Flops and Sequential Circuit Design

ECE 152A – Summer 2009















































| Counte        | r Do | esigr | n wi        | th T            | Fliț   | o-Flo | ops |    |
|---------------|------|-------|-------------|-----------------|--------|-------|-----|----|
| State ta      | able |       |             |                 |        |       |     |    |
|               | PS   |       |             | NS              |        |       |     |    |
|               | А    | В     | С           | A <sup>+</sup>  | B+     | C+    |     |    |
|               | 0    | 0     | 0           | 0               | 0      | 1     |     |    |
|               | 0    | 0     | 1           | 0               | 1      | 0     |     |    |
|               | 0    | 1     | 0           | 0               | 1      | 1     |     |    |
|               | 0    | 1     | 1