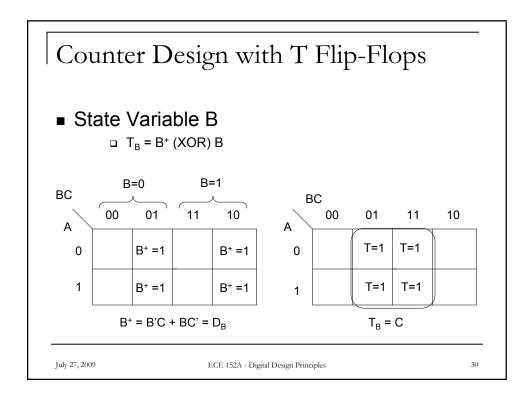

## Flip-Flops and Sequential Circuit Design

ECE 152A – Summer 2009

| Counte        | r Do | esigr | n wi        | th T            | Fliț   | o-Flo | ops |    |
|---------------|------|-------|-------------|-----------------|--------|-------|-----|----|
| State ta      | able |       |             |                 |        |       |     |    |
|               | PS   |       |             | NS              |        |       |     |    |
|               | А    | В     | С           | A <sup>+</sup>  | B+     | C+    |     |    |
|               | 0    | 0     | 0           | 0               | 0      | 1     |     |    |
|               | 0    | 0     | 1           | 0               | 1      | 0     |     |    |
|               | 0    | 1     | 0           | 0               | 1      | 1     |     |    |
|               | 0    | 1     | 1           | 1               | 0      | 0     |     |    |
|               | 1    | 0     | 0           | 1               | 0      | 1     |     |    |
|               | 1    | 0     | 1           | 1               | 1      | 0     |     |    |
|               | 1    | 1     | 0           | 1               | 1      | 1     |     |    |
|               | 1    | 1     | 1           | 0               | 0      | 0     |     |    |
| July 27, 2009 |      | ECF   | 152A - Digi | tal Design Prin | ciples |       |     | 25 |