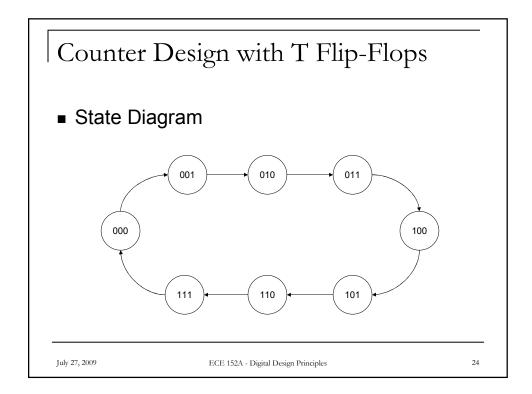

## Flip-Flops and Sequential Circuit Design

ECE 152A – Summer 2009

| Counte        | r Do | esigr | n wi        | th T            | Fliț   | o-Flo | ops |    |
|---------------|------|-------|-------------|-----------------|--------|-------|-----|----|
| State ta      | able |       |             |                 |        |       |     |    |
|               | PS   |       |             | NS              |        |       |     |    |
|               | А    | В     | С           | A <sup>+</sup>  | B+     | C+    |     |    |
|               | 0    | 0     | 0           | 0               | 0      | 1     |     |    |
|               | 0    | 0     | 1           | 0               | 1      | 0     |     |    |
|               | 0    | 1     | 0           | 0               | 1      | 1     |     |    |
|               | 0    | 1     | 1           | 1               | 0      | 0     |     |    |
|               | 1    | 0     | 0           | 1               | 0      | 1     |     |    |
|               | 1    | 0     | 1           | 1               | 1      | 0     |     |    |
|               | 1    | 1     | 0           | 1               | 1      | 1     |     |    |
|               | 1    | 1     | 1           | 0               | 0      | 0     |     |    |
| July 27, 2009 |      | ECF   | 152A - Digi | tal Design Prin | ciples |       |     | 25 |