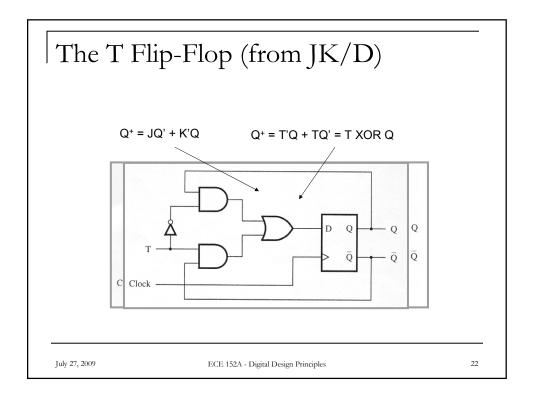

## Flip-Flops and Sequential Circuit Design

ECE 152A – Summer 2009















































| Counte        | r Do | esigr | n wi        | th T            | Fliț   | o-Flo | ops |    |
|---------------|------|-------|-------------|-----------------|--------|-------|-----|----|
| State ta      | able |       |             |                 |        |       |     |    |
|               | PS   |       |             | NS              |        |       |     |    |
|               | А    | В     | С           | A <sup>+</sup>  | B+     | C+    |     |    |
|               | 0    | 0     | 0           | 0               | 0      | 1     |     |    |
|               | 0    | 0     | 1           | 0               | 1      | 0     |     |    |
|               | 0    | 1     | 0           | 0               | 1      | 1     |     |    |
|               | 0    | 1     | 1           | 1