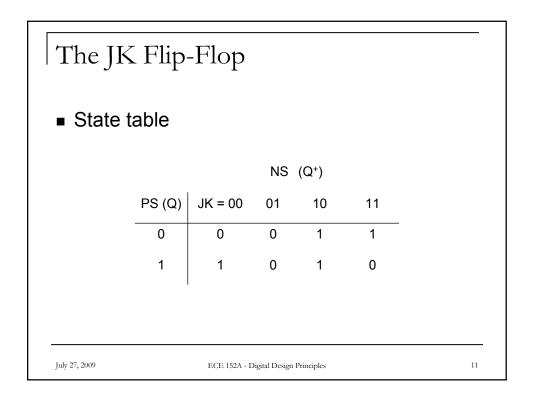

## Flip-Flops and Sequential Circuit Design

ECE 152A – Summer 2009















































| Counte        | r Do | esigr | n wi        | th T            | Fliț   | o-Flo | ops |    |
|---------------|------|-------|-------------|-----------------|--------|-------|-----|----|
| State ta      | able |       |             |                 |        |       |     |    |
|               | PS   |       |             | NS              |        |       |     |    |
|               | А    | В     | С           | A <sup>+</sup>  | B+     | C+    |     |    |
|               | 0    | 0     | 0           | 0               | 0      | 1     |     |    |
|               | 0    | 0     | 1           | 0               | 1      | 0     |     |    |
|               | 0    | 1     | 0           | 0               | 1      | 1     |     |    |
|               | 0    | 1