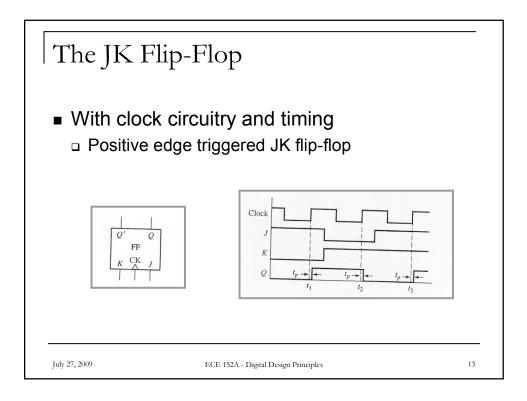

## Flip-Flops and Sequential Circuit Design

ECE 152A – Summer 2009















































| Counte        | r Do | esigr | n wi        | th T            | Fliț   | o-Flo | ops |    |
|---------------|------|-------|-------------|-----------------|--------|-------|-----|----|
| State ta      | able |       |             |                 |        |       |     |    |
|               | PS   |       |             | NS              |        |       |     |    |
|               | А    | В     | С           | A <sup>+</sup>  | B+     | C+    |     |    |
|               | 0    | 0     | 0           | 0               | 0      | 1     |     |    |
|               | 0    | 0     | 1           | 0               | 1      | 0     |     |    |
|               | 0    | 1     | 0           | 0               | 1      | 1     |     |    |
|               | 0    | 1     |