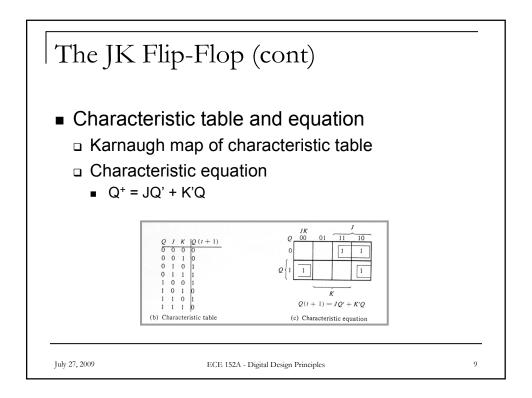

## Flip-Flops and Sequential Circuit Design

ECE 152A – Summer 2009















































| Counte        | r Do | esigr | n wi        | th T            | Fliț   | o-Flo | ops |    |
|---------------|------|-------|-------------|-----------------|--------|-------|-----|----|
| State ta      | able |       |             |                 |        |       |     |    |
|               | PS   |       |             | NS              |        |       |     |    |
|               | А    | В     | С           | A <sup>+</sup>  | B+     | C+    |     |    |
|               | 0    | 0     | 0           | 0               | 0      | 1     |     |    |
|               | 0    | 0     | 1           | 0               | 1      | 0     |     |    |
|               | 0    | 1     | 0           | 0               | 1      | 1     |     |    |
|               | 0    |