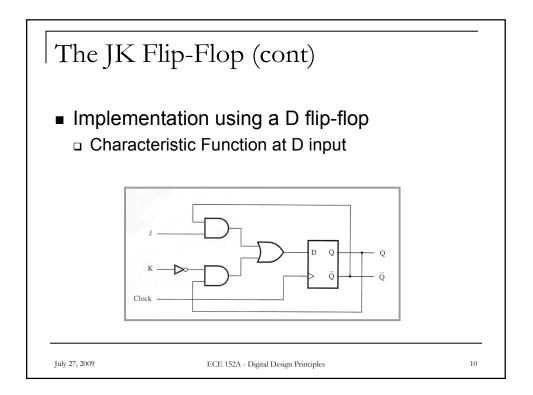

## Flip-Flops and Sequential Circuit Design

ECE 152A – Summer 2009















































| Counte        | r Do | esigr | n wi        | th T            | Fliț   | o-Flo | ops |    |
|---------------|------|-------|-------------|-----------------|--------|-------|-----|----|
| State ta      | able |       |             |                 |        |       |     |    |
|               | PS   |       |             | NS              |        |       |     |    |
|               | А    | В     | С           | A <sup>+</sup>  | B+     | C+    |     |    |
|               | 0    | 0     | 0           | 0               | 0      | 1     |     |    |
|               | 0    | 0     | 1           | 0               | 1      | 0     |     |    |
|               | 0    | 1     | 0           | 0               | 1      | 1     |     |    |
|               | 0    | 1