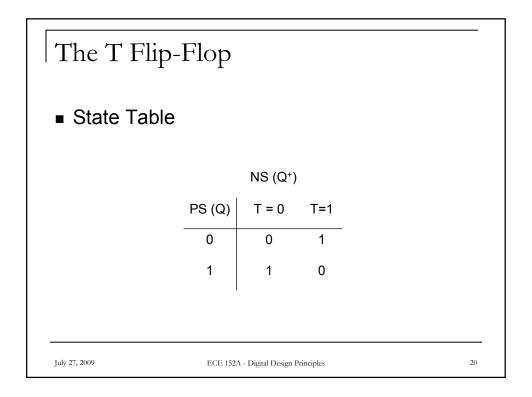

## Flip-Flops and Sequential Circuit Design

ECE 152A – Summer 2009















































| Counte        | r Do | esigr | n wi        | th T            | Fliț   | o-Flo | ops |    |
|---------------|------|-------|-------------|-----------------|--------|-------|-----|----|
| State ta      | able |       |             |                 |        |       |     |    |
|               | PS   |       |             | NS              |        |       |     |    |
|               | А    | В     | С           | A <sup>+</sup>  | B+     | C+    |     |    |
|               | 0    | 0     | 0           | 0               | 0      | 1     |     |    |
|               | 0    | 0     | 1           | 0               | 1      | 0     |     |    |
|               | 0    | 1     | 0           | 0               | 1      | 1     |     |    |
|               | 0    | 1     | 1           |