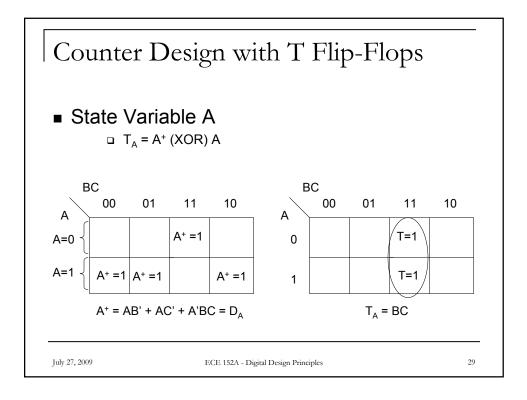

## Flip-Flops and Sequential Circuit Design

ECE 152A – Summer 2009

| Counte        | r Do | esigr | n wi        | th T            | Fliț   | o-Flo | ops |    |
|---------------|------|-------|-------------|-----------------|--------|-------|-----|----|
| State ta      | able |       |             |                 |        |       |     |    |
|               | PS   |       |             | NS              |        |       |     |    |
|               | А    | В     | С           | A <sup>+</sup>  | B+     | C+    |     |    |
|               | 0    | 0     | 0           | 0               | 0      | 1     |     |    |
|               | 0    | 0     | 1           | 0               | 1      | 0     |     |    |
|               | 0    | 1     | 0           | 0               | 1      | 1     |     |    |
|               | 0    | 1     | 1           | 1               | 0      | 0     |     |    |
|               | 1    | 0     | 0           | 1               | 0      | 1     |     |    |
|               | 1    | 0     | 1           | 1               | 1      | 0     |     |    |
|               | 1    | 1     | 0           | 1               | 1      | 1     |     |    |
|               | 1    | 1     | 1           | 0               | 0      | 0     |     |    |
| July 27, 2009 |      | ECF   | 152A - Digi | tal Design Prin | ciples |       |     | 25 |