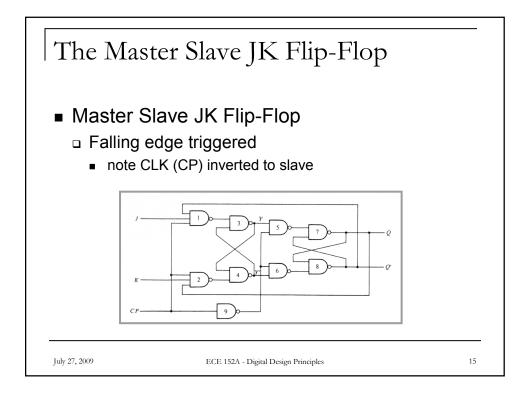

## Flip-Flops and Sequential Circuit Design

ECE 152A – Summer 2009















































| Counte        | r Do | esigr | n wi        | th T            | Fliț   | o-Flo | ops |    |
|---------------|------|-------|-------------|-----------------|--------|-------|-----|----|
| State ta      | able |       |             |                 |        |       |     |    |
|               | PS   |       |             | NS              |        |       |     |    |
|               | А    | В     | С           | A <sup>+</sup>  | B+     | C+    |     |    |
|               | 0    | 0     | 0           | 0               | 0      | 1     |     |    |
|               | 0    | 0     | 1           | 0               | 1      | 0     |     |    |
|               | 0    | 1     | 0           | 0               | 1      | 1     |     |    |
|               | 0    | 1     | 1