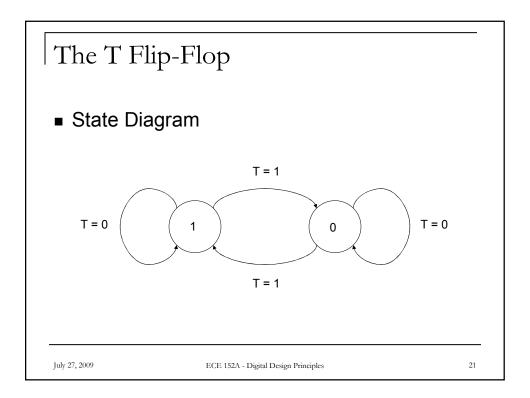

## Flip-Flops and Sequential Circuit Design

ECE 152A – Summer 2009















































| Counte        | r Do | esigr | n wi        | th T            | Fliț   | o-Flo | ops |    |
|---------------|------|-------|-------------|-----------------|--------|-------|-----|----|
| State ta      | able |       |             |                 |        |       |     |    |
|               | PS   |       |             | NS              |        |       |     |    |
|               | А    | В     | С           | A <sup>+</sup>  | B+     | C+    |     |    |
|               | 0    | 0     | 0           | 0               | 0      | 1     |     |    |
|               | 0    | 0     | 1           | 0               | 1      | 0     |     |    |
|               | 0    | 1     | 0           | 0               | 1      | 1     |     |    |
|               | 0    | 1     | 1           | 1