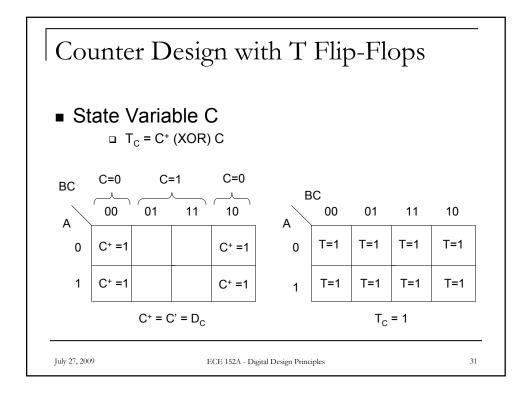

## Flip-Flops and Sequential Circuit Design

ECE 152A – Summer 2009

| Counte        | r Do | esigr | n wi        | th T            | Fliț   | o-Flo | ops |    |
|---------------|------|-------|-------------|-----------------|--------|-------|-----|----|
| State ta      | able |       |             |                 |        |       |     |    |
|               | PS   |       |             | NS              |        |       |     |    |
|               | А    | В     | С           | A <sup>+</sup>  | B+     | C+    |     |    |
|               | 0    | 0     | 0           | 0               | 0      | 1     |     |    |
|               | 0    | 0     | 1           | 0               | 1      | 0     |     |    |
|               | 0    | 1     | 0           | 0               | 1      | 1     |     |    |
|               | 0    | 1     | 1           | 1               | 0      | 0     |     |    |
|               | 1    | 0     | 0           | 1               | 0      | 1     |     |    |
|               | 1    | 0     | 1           | 1               | 1      | 0     |     |    |
|               | 1    | 1     | 0           | 1               | 1      | 1     |     |    |
|               | 1    | 1     | 1           | 0               | 0      | 0     |     |    |
| July 27, 2009 |      | ECF   | 152A - Digi | tal Design Prin | ciples |       |     | 25 |