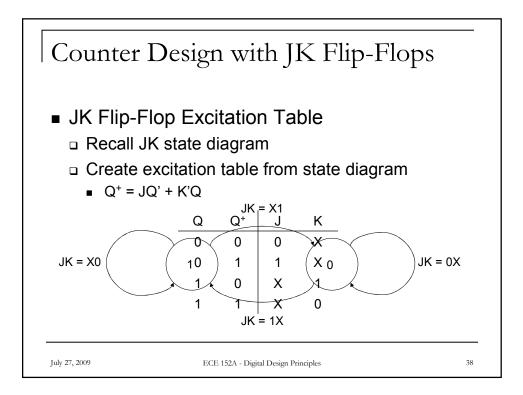

|------|------|------|---|
| ■ State 1 | ſable |       |      |       |      |      |      |   |
|           |       | PS    |      |       | NS   |      |      |   |
|           | А     | В     | С    | A+    | B+   | C+   |      |   |
|           | 0     | 0     | 0    | 1     | 0    | 0    | -    |   |
|           | 0     | 0     | 1    | x     | х    | х    |      |   |
|           | 0     | 1     | 0    | 0     | 1    | 1    |      |   |
|           | 0     | 1     | 1    | 0     | 0    | 0    |      |   |
|           | 1     | 0     | 0    | 1     | 1    | 1    |      |   |
|           | 1     | 0     | 1    | x     | х    | х    |      |   |
|           | 1     | 1     | 0    | x     | х    | х    |      |   |
|           | 1     | 1     | 1    | 0     | 1    | 0    |      |   |