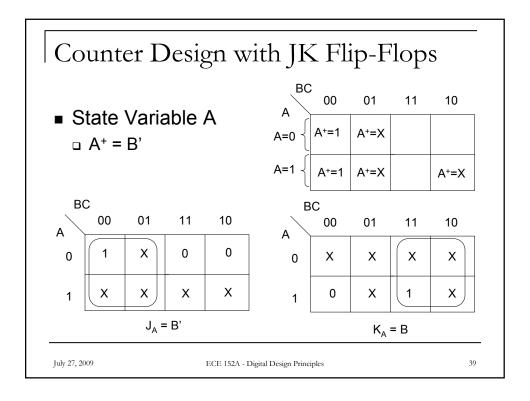

| Counte    | er Do | esigr | ı wi | th JI | K Fl | ip-F | lops | _ |
|-----------|-------|-------|------|-------|------|------|------|---|
| ■ State 1 | ſable |       |      |       |      |      |      |   |
|           |       | PS    |      |       | NS   |      |      |   |
|           | А     | В     | С    | A+    | B+   | C+   |      |   |
|           | 0     | 0     | 0    | 1     | 0    | 0    | -    |   |
|           | 0     | 0     | 1    | x     | х    | х    |      |   |
|           | 0     | 1     | 0    | 0     | 1    | 1    |      |   |
|           | 0     | 1     | 1    | 0     | 0    | 0    |      |   |
|           | 1     | 0     | 0    | 1     | 1    | 1    |      |   |
|           | 1     | 0     | 1    | x     | х    | х    |      |   |
|           | 1     | 1     | 0    | x     | х    | х    |      |   |
|           | 1     | 1     | 1    | 0     | 1    | 0    |      |   |