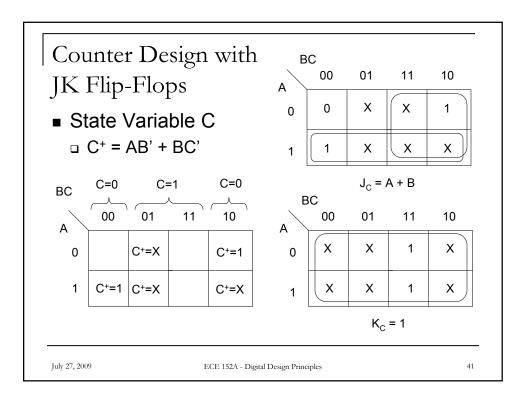

| Counte    | er Do | esigr | ı wi | th JI | K Fl | ip-F | lops | _ |
|-----------|-------|-------|------|-------|------|------|------|---|
| ■ State 1 | ſable |       |      |       |      |      |      |   |
|           |       | PS    |      |       | NS   |      |      |   |
|           | А     | В     | С    | A+    | B+   | C+   |      |   |
|           | 0     | 0     | 0    | 1     | 0    | 0    | -    |   |
|           | 0     | 0     | 1    | x     | х    | х    |      |   |
|           | 0     | 1     | 0    | 0     | 1    | 1    |      |   |
|           | 0     | 1     | 1    | 0     | 0    | 0    |      |   |
|           | 1     | 0     | 0    | 1     | 1    | 1    |      |   |
|           | 1     | 0     | 1    | x     | х    | х    |      |   |
|           | 1     | 1     | 0    | x     | х    | х    |      |   |
|           | 1     | 1     | 1    | 0     | 1    | 0    |      |   |