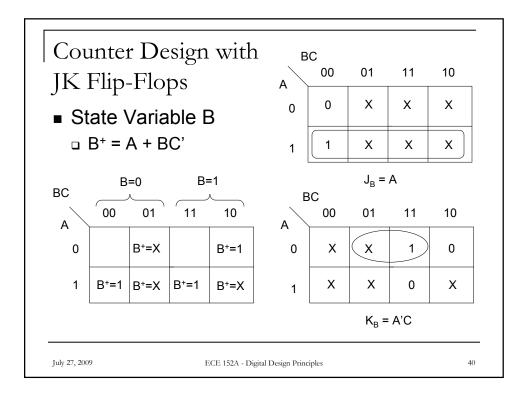

| Counte    | er Do | esigr | ı wi | th JI | K Fl | ip-F | lops | _ |
|-----------|-------|-------|------|-------|------|------|------|---|
| ■ State 1 | ſable |       |      |       |      |      |      |   |
|           |       | PS    |      |       | NS   |      |      |   |
|           | А     | В     | С    | A+    | B+   | C+   |      |   |
|           | 0     | 0     | 0    | 1     | 0    | 0    | -    |   |
|           | 0     | 0     | 1    | x     | х    | х    |      |   |
|           | 0     | 1     | 0    | 0     | 1    | 1    |      |   |
|           | 0     | 1     | 1    | 0     | 0    | 0    |      |   |
|           | 1     | 0     | 0    | 1     | 1    | 1    |      |   |
|           | 1     | 0     | 1    | x     | х    | х    |      |   |
|           | 1     | 1     | 0    | x     | х    | х    |      |   |
|           | 1     | 1     | 1    | 0     | 1    | 0    |      |   |