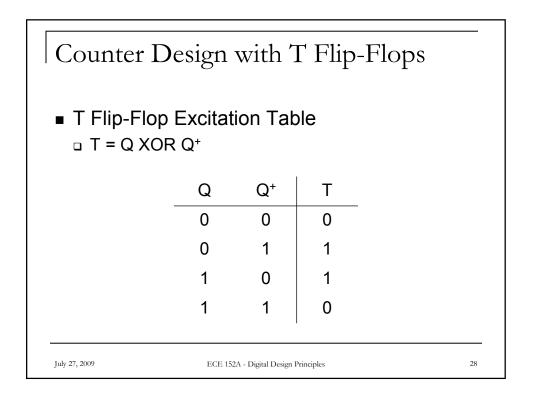

## Flip-Flops and Sequential Circuit Design

ECE 152A – Summer 2009

| Counte        | r Do | esigr | n wi        | th T            | Fliț   | o-Flo | ops |    |
|---------------|------|-------|-------------|-----------------|--------|-------|-----|----|
| State ta      | able |       |             |                 |        |       |     |    |
|               | PS   |       |             | NS              |        |       |     |    |
|               | А    | В     | С           | A <sup>+</sup>  | B+     | C+    |     |    |
|               | 0    | 0     | 0           | 0               | 0      | 1     |     |    |
|               | 0    | 0     | 1           | 0               | 1      | 0     |     |    |
|               | 0    | 1     | 0           | 0               | 1      | 1     |     |    |
|               | 0    | 1     | 1           | 1               | 0      | 0     |     |    |
|               | 1    | 0     | 0           | 1               | 0      | 1     |     |    |
|               | 1    | 0     | 1           | 1               | 1      | 0     |     |    |
|               | 1    | 1     | 0           | 1               | 1      | 1     |     |    |
|               | 1    | 1     | 1           | 0               | 0      | 0     |     |    |
| July 27, 2009 |      | ECF   | 152A - Digi | tal Design Prin | ciples |       |     | 25 |