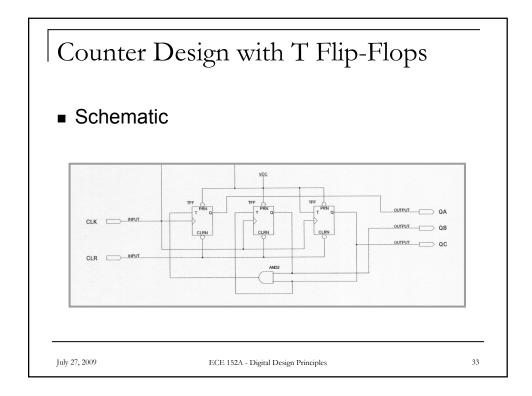

## Flip-Flops and Sequential Circuit Design

ECE 152A – Summer 2009

| Counte        | r Do | esigr | n wi        | th T            | Fliț   | o-Flo | ops |    |
|---------------|------|-------|-------------|-----------------|--------|-------|-----|----|
| State ta      | able |       |             |                 |        |       |     |    |
|               | PS   |       |             | NS              |        |       |     |    |
|               | А    | В     | С           | A <sup>+</sup>  | B+     | C+    |     |    |
|               | 0    | 0     | 0           | 0               | 0      | 1     |     |    |
|               | 0    | 0     | 1           | 0               | 1      | 0     |     |    |
|               | 0    | 1     | 0           | 0               | 1      | 1     |     |    |
|               | 0    | 1     | 1           | 1               | 0      | 0     |     |    |
|               | 1    | 0     | 0           | 1               | 0      | 1     |     |    |
|               | 1    | 0     | 1           | 1               | 1      | 0     |     |    |
|               | 1    | 1     | 0           | 1               | 1      | 1     |     |    |
|               | 1    | 1     | 1           | 0               | 0      | 0     |     |    |
| July 27, 2009 |      | ECF   | 152A - Digi | tal Design Prin | ciples |       |     | 25 |