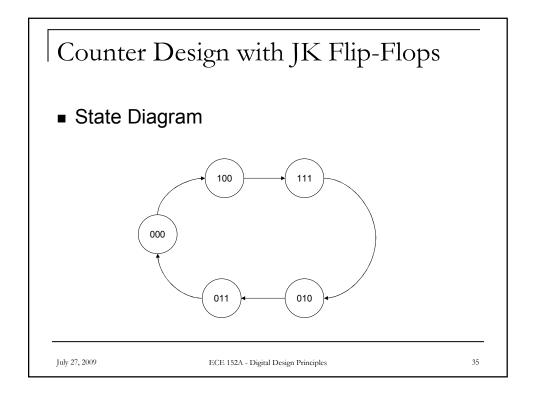

| Counte    | er Do | esigr | ı wi | th JI | K Fl | ip-F | lops | _ |
|-----------|-------|-------|------|-------|------|------|------|---|
| ■ State 1 | ſable |       |      |       |      |      |      |   |
|           |       | PS    |      |       | NS   |      |      |   |
|           | А     | В     | С    | A+    | B+   | C+   |      |   |
|           | 0     | 0     | 0    | 1     | 0    | 0    | -    |   |
|           | 0     | 0     | 1    | x     | х    | х    |      |   |
|           | 0     | 1     | 0    | 0     | 1    | 1    |      |   |
|           | 0     | 1     | 1    | 0     | 0    | 0    |      |   |
|           | 1     | 0     | 0    | 1     | 1    | 1    |      |   |
|           | 1     | 0     | 1    | x     | х    | х    |      |   |
|           | 1     | 1     | 0    | x     | х    | х    |      |   |
|           | 1     | 1     | 1    | 0     | 1    | 0    |      |   |