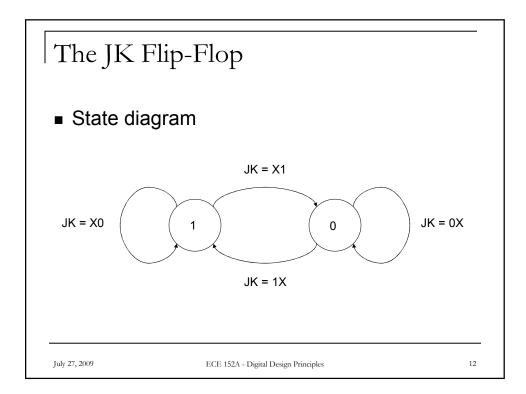

## Flip-Flops and Sequential Circuit Design

ECE 152A – Summer 2009















































| Counte        | r Do | esigr | n wi        | th T            | Fliț   | o-Flo | ops |    |
|---------------|------|-------|-------------|-----------------|--------|-------|-----|----|
| State ta      | able |       |             |                 |        |       |     |    |
|               | PS   |       |             | NS              |        |       |     |    |
|               | А    | В     | С           | A <sup>+</sup>  | B+     | C+    |     |    |
|               | 0    | 0     | 0           | 0               | 0      | 1     |     |    |
|               | 0    | 0     | 1           | 0               | 1      | 0     |     |    |
|               | 0    | 1     | 0           | 0               | 1      | 1     |     |    |
|               | 0    | 1