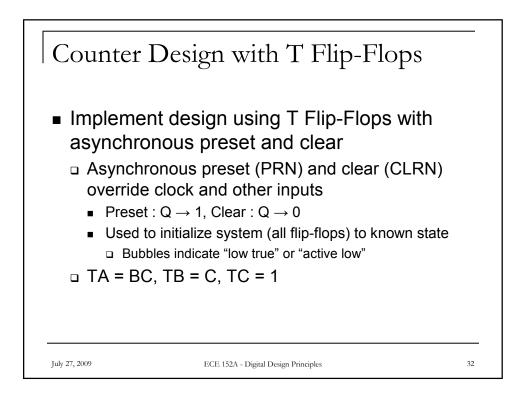

## Flip-Flops and Sequential Circuit Design

ECE 152A – Summer 2009

| Counte        | r Do | esigr | n wi        | th T            | Fliț   | o-Flo | ops |    |
|---------------|------|-------|-------------|-----------------|--------|-------|-----|----|
| State ta      | able |       |             |                 |        |       |     |    |
|               | PS   |       |             | NS              |        |       |     |    |
|               | А    | В     | С           | A <sup>+</sup>  | B+     | C+    |     |    |
|               | 0    | 0     | 0           | 0               | 0      | 1     |     |    |
|               | 0    | 0     | 1           | 0               | 1      | 0     |     |    |
|               | 0    | 1     | 0           | 0               | 1      | 1     |     |    |
|               | 0    | 1     | 1           | 1               | 0      | 0     |     |    |
|               | 1    | 0     | 0           | 1               | 0      | 1     |     |    |
|               | 1    | 0     | 1           | 1               | 1      | 0     |     |    |
|               | 1    | 1     | 0           | 1               | 1      | 1     |     |    |
|               | 1    | 1     | 1           | 0               | 0      | 0     |     |    |
| July 27, 2009 |      | ECF   | 152A - Digi | tal Design Prin | ciples |       |     | 25 |