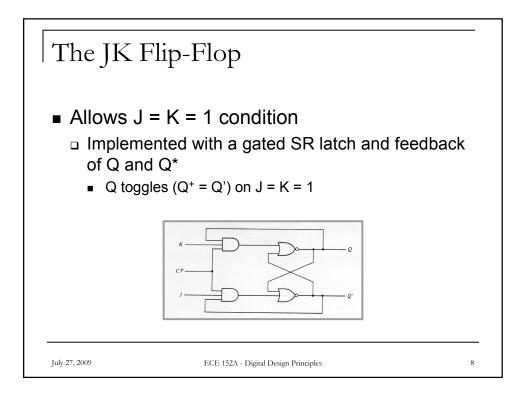

## Flip-Flops and Sequential Circuit Design

ECE 152A – Summer 2009















































| Counte        | r Do | esigr | n wi        | th T            | Fliț   | o-Flo | ops |    |
|---------------|------|-------|-------------|-----------------|--------|-------|-----|----|
| State ta      | able |       |             |                 |        |       |     |    |
|               | PS   |       |             | NS              |        |       |     |    |
|               | А    | В     | С           | A <sup>+</sup>  | B+     | C+    |     |    |
|               | 0    | 0     | 0           | 0               | 0      | 1     |     |    |
|               | 0    | 0     | 1           | 0               | 1      | 0     |     |    |
|               | 0    | 1     | 0           | 0               | 1      | 1     |     |    |
|               | 0