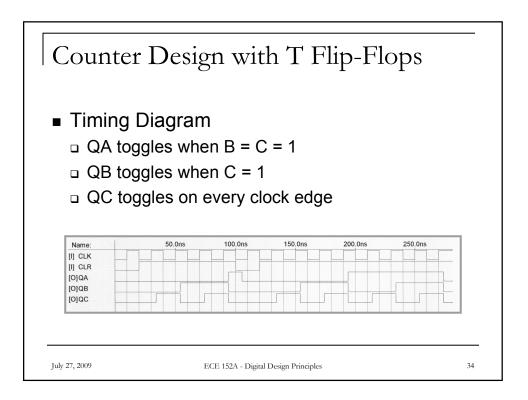

## Flip-Flops and Sequential Circuit Design

ECE 152A – Summer 2009

| Counte        | r Do | esigr | n wi        | th T            | Fliț   | o-Flo | ops |    |
|---------------|------|-------|-------------|-----------------|--------|-------|-----|----|
| State ta      | able |       |             |                 |        |       |     |    |
|               | PS   |       |             | NS              |        |       |     |    |
|               | А    | В     | С           | A <sup>+</sup>  | B+     | C+    |     |    |
|               | 0    | 0     | 0           | 0               | 0      | 1     |     |    |
|               | 0    | 0     | 1           | 0               | 1      | 0     |     |    |
|               | 0    | 1     | 0           | 0               | 1      | 1     |     |    |
|               | 0    | 1     | 1           | 1               | 0      | 0     |     |    |
|               | 1    | 0     | 0           | 1               | 0      | 1     |     |    |
|               | 1    | 0     | 1           | 1               | 1      | 0     |     |    |
|               | 1    | 1     | 0           | 1               | 1      | 1     |     |    |
|               | 1    | 1     | 1           | 0               | 0      | 0     |     |    |
| July 27, 2009 |      | ECF   | 152A - Digi | tal Design Prin | ciples |       |     | 25 |