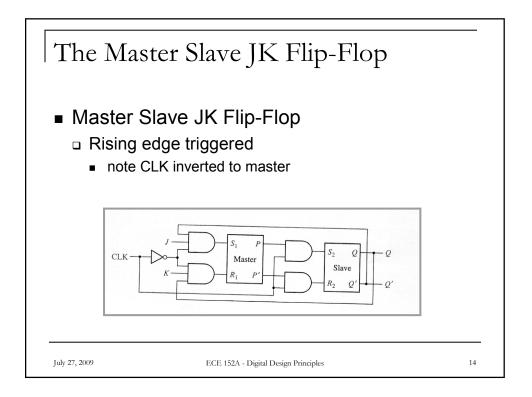

## Flip-Flops and Sequential Circuit Design

ECE 152A – Summer 2009















































| Counte        | r Do | esigr | n wi        | th T            | Fliț   | o-Flo | ops |    |
|---------------|------|-------|-------------|-----------------|--------|-------|-----|----|
| State ta      | able |       |             |                 |        |       |     |    |
|               | PS   |       |             | NS              |        |       |     |    |
|               | А    | В     | С           | A <sup>+</sup>  | B+     | C+    |     |    |
|               | 0    | 0     | 0           | 0               | 0      | 1     |     |    |
|               | 0    | 0     | 1           | 0               | 1      | 0     |     |    |
|               | 0    | 1     | 0           | 0               | 1      | 1     |     |    |
|               | 0    | 1     | 1