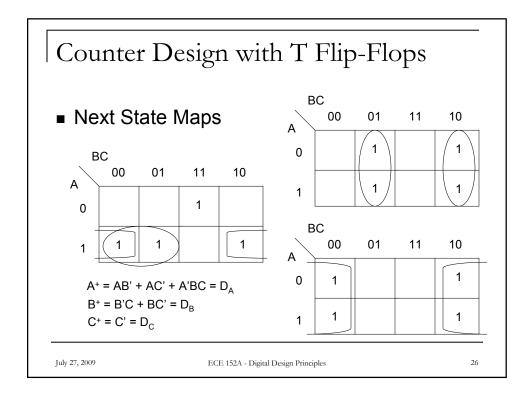

## Flip-Flops and Sequential Circuit Design

ECE 152A – Summer 2009

| Counte        | r Do | esigr | n wi        | th T            | Fliț   | o-Flo | ops |    |
|---------------|------|-------|-------------|-----------------|--------|-------|-----|----|
| State ta      | able |       |             |                 |        |       |     |    |
|               | PS   |       |             | NS              |        |       |     |    |
|               | А    | В     | С           | A <sup>+</sup>  | B+     | C+    |     |    |
|               | 0    | 0     | 0           | 0               | 0      | 1     |     |    |
|               | 0    | 0     | 1           | 0               | 1      | 0     |     |    |
|               | 0    | 1     | 0           | 0               | 1      | 1     |     |    |
|               | 0    | 1     | 1           | 1               | 0      | 0     |     |    |
|               | 1    | 0     | 0           | 1               | 0      | 1     |     |    |
|               | 1    | 0     | 1           | 1               | 1      | 0     |     |    |
|               | 1    | 1     | 0           | 1               | 1      | 1     |     |    |
|               | 1    | 1     | 1           | 0               | 0      | 0     |     |    |
| July 27, 2009 |      | ECF   | 152A - Digi | tal Design Prin | ciples |       |     | 25 |